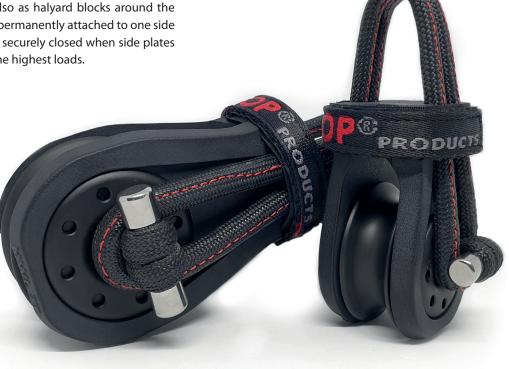

## **LOOP® PWR-Blocks**

KOHLHOFF LOOP® PWR-Blocks are compact and light-weight multi-purpose snatch blocks fastened with a loop. The Dyneema® loop minimizes damage to the deck, hull or superstructure. Due to its dogbone attachment the loops always remain easy to fasten and unfasten. Our special composite bearings ensures sheaves turn smoothly and maintain efficiency under extreme loading. The wide sheave allows a range of different line diameters. Opening side plates make them easy to open, allowing crew to quickly fasten them wherever needed. Perfect for temporary line deflection but also as halyard blocks around the mast. The Velcro® strap is permanently attached to one side plate and holds the block securely closed when side plates are aligned, even under the highest loads.